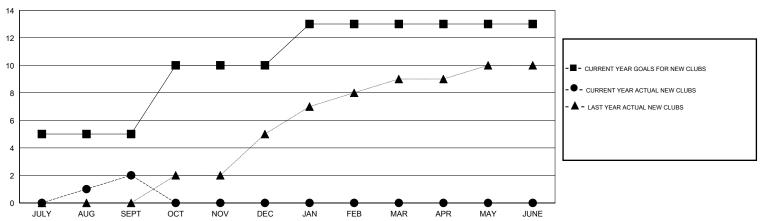

## LOCATION INDIA

GMT CA 6

|               |                  | Clubs             |                  |                  | Members               |                    |                                     |                    |                  |
|---------------|------------------|-------------------|------------------|------------------|-----------------------|--------------------|-------------------------------------|--------------------|------------------|
|               | RESUI            | LTS FOR 2016-2017 |                  |                  | RESULTS FOR 2016-2017 |                    |                                     |                    |                  |
| QUARTER       | NEW CLUB<br>GOAL | NEW CLUBS         | DROPPED<br>CLUBS | NET<br>GAIN/LOSS | QUARTER               | NEW MEMBER<br>GOAL | CHARTER AND<br>NEW MEMBERS<br>ADDED | DROPPED<br>MEMBERS | NET<br>GAIN/LOSS |
| JULY/AUG/SEPT | 5                | 2                 | 8                | -6               | JULY/AUG/SEPT         | 100                | 369                                 | 503                | -134             |
| OCT/NOV/DEC   | 5                | 0                 | 0                | 0                | OCT/NOV/DEC           | 100                | 0                                   | 0                  | 0                |
| JAN/FEB/MAR   | 3                | 0                 | 0                | 0                | JAN/FEB/MAR           | 60                 | 0                                   | 0                  | 0                |
| APR/MAY/JUNE  | 0                | 0                 | 0                | 0                | APR/MAY/JUNE          | 0                  | 0                                   | 0                  | 0                |