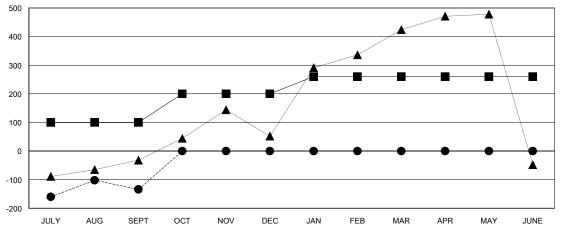

## LOCATION INDIA

GMT CA 6

|               |                  | Clubs             |                  |                  | Members               |                    |                                     |                    |                  |
|---------------|------------------|-------------------|------------------|------------------|-----------------------|--------------------|-------------------------------------|--------------------|------------------|
|               | RESUI            | LTS FOR 2016-2017 |                  |                  | RESULTS FOR 2016-2017 |                    |                                     |                    |                  |
| QUARTER       | NEW CLUB<br>GOAL | NEW CLUBS         | DROPPED<br>CLUBS | NET<br>GAIN/LOSS | QUARTER               | NEW MEMBER<br>GOAL | CHARTER AND<br>NEW MEMBERS<br>ADDED | DROPPED<br>MEMBERS | NET<br>GAIN/LOSS |
| JULY/AUG/SEPT | 5                | 2                 | 8                | -6               | JULY/AUG/SEPT         | 100                | 369                                 | 503                | -134             |
| OCT/NOV/DEC   | 5                | 0                 | 0                | 0                | OCT/NOV/DEC           | 100                | 0                                   | 0                  | 0                |
| JAN/FEB/MAR   | 3                | 0                 | 0                | 0                | JAN/FEB/MAR           | 60                 | 0                                   | 0                  | 0                |
| APR/MAY/JUNE  | 0                | 0                 | 0                | 0                | APR/MAY/JUNE          | 0                  | 0                                   | 0                  | 0                |

## GOALS AND ACTUAL NEW CLUBS CUMULATIVE

| - ■ - CURRENT YEAR GOALS FOR NEW | , |
|----------------------------------|---|
| MEMBERS                          |   |

- CURRENT YEAR ACTUAL MEMBERS

- ▲ - LAST YEAR ACTUAL MEMBERS